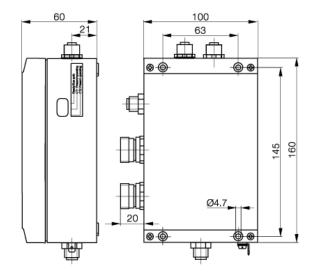

## **Technical Data**

PI0274

| Size                     | 160x100x60                                                                                                                           |
|--------------------------|--------------------------------------------------------------------------------------------------------------------------------------|
| Function                 | read/write                                                                                                                           |
| Supply Voltage           | 24 V DC ±20%                                                                                                                         |
| Ripple                   | <10%                                                                                                                                 |
| Current draw             | <400mA                                                                                                                               |
| Operating temperature    | 060°C                                                                                                                                |
| Storage temperature      | 060°C                                                                                                                                |
| Protection per IEC 60529 | IP 65 / NEMA 12                                                                                                                      |
| Read/Write Head ports    | 2 external                                                                                                                           |
| Connection               | 2 Connectors round 9-pin,                                                                                                            |
|                          | 2 Connectors round 5-pin                                                                                                             |
| Connection               | 2 read/write heads BIS M-3                                                                                                           |
| Interface/Software       | INTERBUS Remote bus station with 2M Baud                                                                                             |
| Description              | Processor with metal housing for simultanous using of both read/write heads with adapter for connecting 2 external read/write heads. |